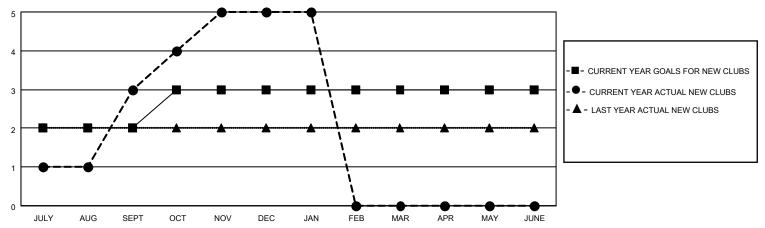

## MONTHLY MEMBERSHIP PROGRESS REPORT

LOCATION INDIA District 316 B Results as of: 1/31/2022

| Clubs RESULTS FOR 2021-2022 |   |   |   | Members RESULTS FOR 2021-2022 |    |     |     |
|-----------------------------|---|---|---|-------------------------------|----|-----|-----|
|                             |   |   |   |                               |    |     |     |
| JULY/AUG/SEPT               | 2 | 3 | 0 | JULY/AUG/SEPT                 | 60 | 114 | 8   |
| OCT/NOV/DEC                 | 1 | 2 | 2 | OCT/NOV/DEC                   | 30 | 117 | 112 |
| JAN/FEB/MAR                 | 0 | 0 | 0 | JAN/FEB/MAR                   | 20 | 8   | 10  |
| APR/MAY/JUNE                | 0 | 0 | 0 | APR/MAY/JUNE                  | 15 | 0   | 0   |

## GOALS AND ACTUAL NEW CLUBS CUMULATIVE



## GOALS AND ACTUAL MEMBERS CUMULATIVE



| DROPPED CLUBS: 2 |     | 31 CLUBS OF 61 ADDED 1 OR<br>MORE NEW MEMBERS | GENDER DISTRIBUTION                 |                |  |
|------------------|-----|-----------------------------------------------|-------------------------------------|----------------|--|
|                  |     | NORE NEW WEWDERS                              | MALE                                | 1,243 (75.20%) |  |
|                  |     |                                               | FEMALE                              | 410 (24.80%)   |  |
| DROPPED MEMBERS  |     |                                               | NON BINARY                          | 0 (0.00%)      |  |
| DECEASED         | 5   |                                               | PREFER NOT TO AN