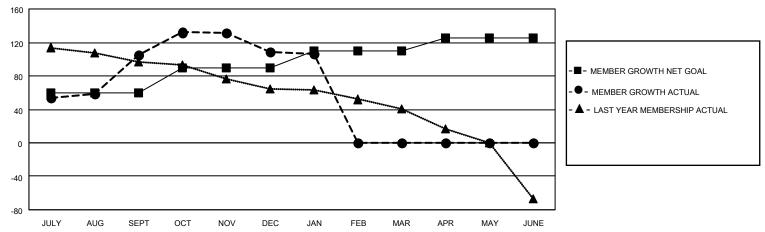

## GOALS AND ACTUAL MEMBERS CUMULATIVE

| DROPPED CLUBS: 2 |     | 31 CLUBS OF 61 ADDED 1 OR<br>MORE NEW MEMBERS | GENDER DISTRIBUTION                 |                |  |
|------------------|-----|-----------------------------------------------|-------------------------------------|----------------|--|
|                  |     | NORE NEW WEWDERS                              | MALE                                | 1,243 (75.20%) |  |
|                  |     |                                               | FEMALE                              | 410 (24.80%)   |  |
| DROPPED MEMBERS  |     |                                               | NON BINARY                          | 0 (0.00%)      |  |
| DECEASED         | 5   |                                               | PREFER NOT TO ANSWER                | 0 (0.00%)      |  |
| CLUB CANCELLED   | 36  | CLICK HERE FOR CUMULATIVE                     | TOTAL FAMILY UNIT MEMBERS           | 558            |  |
| OTHER            | 89  | MEMBERSHIP DATA                               | TO THE THINK TO STATE MEMBERS       |                |  |
| TOTAL            | 130 |                                               | FAMILY MEMBERS PAYING HALF DUES 329 |                |  |
|                  |     |                                               |                                     |                |  |